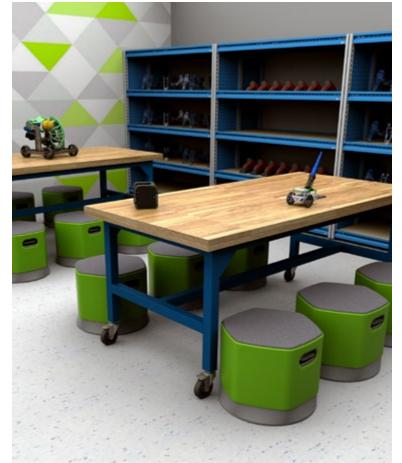

A tech-integrated classroom allows students to experience and use the tools or software found in their chosen field. Our powered tables, desks and soft seating keep students productive by charging devices and tools throughout the day