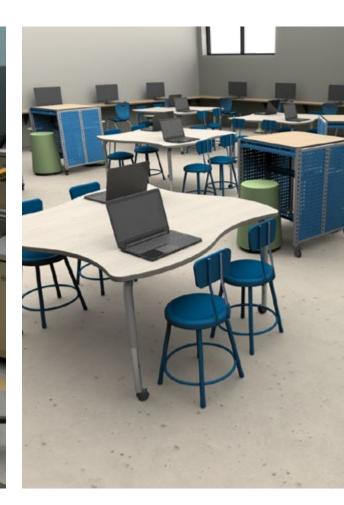

#### Flexible furnishings

Trend

2

#### Technology integration

Trend

3

Designed for hands-on training

Future-proofed CTE spaces are designed to evolve to new needs and technologies, and flexible furniture makes that possible. From mobile desks and chairs to versatile boards and storage, we have furnishings that can adapt to the current and future demands of your field.

A tech-integrated classroom allows students to experience and use the tools or software found in their chosen field. Our powered tables, desks and soft seating keep students productive by charging devices and tools throughout the day

Hands-on training is key to students' success. From cosmetology workstations to industrial food prep stations and first aid treatment beds, we have durable, industrygrade furnishings that help equip students with real-life skills.